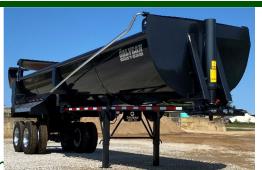

## 2021 GALYEAN 34' Frameless Half Round End Dump

## **SPECIFICATIONS:**

Frameless Half Round End Dump

Galyean 34' Half Round End Dump with 32' Tub

All 8 Tires Stay on the Ground During Dumping Cycle

8" Trunnion Mount Hyva Hoist with 46 Degree Dump Angle

1/4" Hardox AR450 Wear Plate Shell

3/16" Hardox AR450 Wear Plate Nose and Lift Gate

1 Piece 5" Heavy Duty Rounded Top Rail

Combo Top Hinge and Hi-Lift Gate with Integrated Mud Flaps

Spring Loaded Air Latch for Locking Rear Combo Hi-Lift Gate

Rear Air Lift Gate Cylinders are Hidden in the Rear Post

Heavy Duty 50K Single Point Watson Chalin Suspension

3/4" Wall 25k Axles - 1 ABS Standard

Drop Legs: 20K Capacity per Leg

11R24.5 Tires Mounted on White Steel Wheels

Rear Aluminum Diamond Plate Bolt-On Fenders

Full DOT Sealed LED Lights

All Exterior Surfaces Grit Blasted to Near White

Exterior Paint Coating Includes a Hi-Performance Acrylic Urethane Corrosion Inhibitive Base Coat followed by a High Gloss