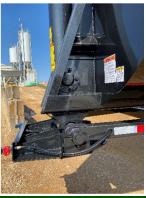

Rear Air Lift Gate Cylinders are Hidden in the Rear Post

Heavy Duty 50K Single Point Watson Chalin Suspension

3/4" Wall 25k Axles - 1 ABS Standard

Drop Legs: 20K Capacity per Leg

11R24.5 Tires Mounted on White Steel Wheels