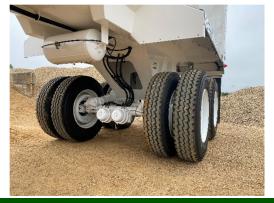

Rear Air Lift Gate Cylinders are Hidden in the Rear Post

Heavy Duty 50K Single Point Watson Chalin Suspension

3/4" Wall 25k Axles - 1 ABS Standard

Drop Legs: 20K Capacity per Leg

11R24.5 Tires Mounted on White Steel Wheels