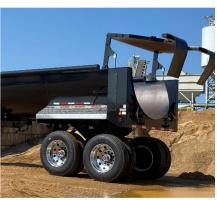

## **SPECIFICATIONS:**

Frameless Half Round End Dump

Galyean 34' Half Round End Dump with 32' Tub

All 8 Tires Stay on the Ground During Dumping Cycle

8" Trunnion Mount Hyva Hoist with 46 Degree Dump Angle

Rear Air Lift Gate Cylinders are Hidden in the Rear Post

Heavy Duty 50K Single Point Watson Chalin Suspension

3/4" Wall 25k Axles - 1 ABS Standard

Drop Legs: 20K Capacity per Leg

11R24.5 Tires Mounted on White Steel Wheels